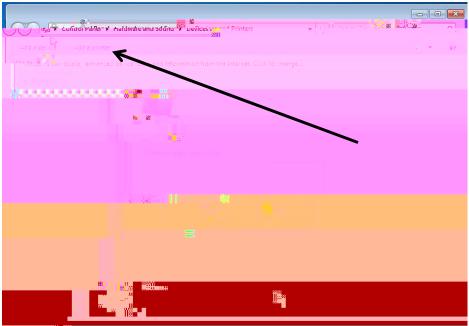

## To Adda Networkprinter on Window 10 - See Page 5

logntothecomputer

SIART

BUTION

**DEMICES AND PRINTERS** 

**ADAPRNIR** 