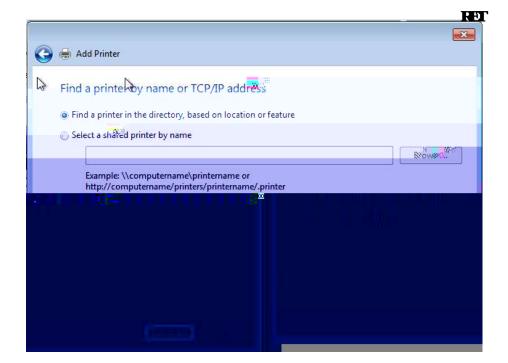

#### Find a printer by other options

My printer is a little older. Help me find it.

Find Printers

Add Printe

Find a print

Find a print

Select a sha

File Edit View

Location:

PVEPrinters

Printers Features Advanced

- Find a printer in the directory, based on location or feature
- O Select a shared printer by name

APRINIPRINIFEDIRECTORY

HVD

NEXT

HNDNOW