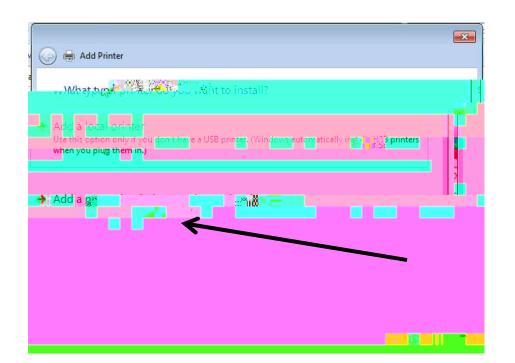

## ADDANEWORK WIRELESSOR BILLENOOTHERINTER

NEXT

 $\mathbf{T}$ 

FT

#### YES DEALTHRNIER