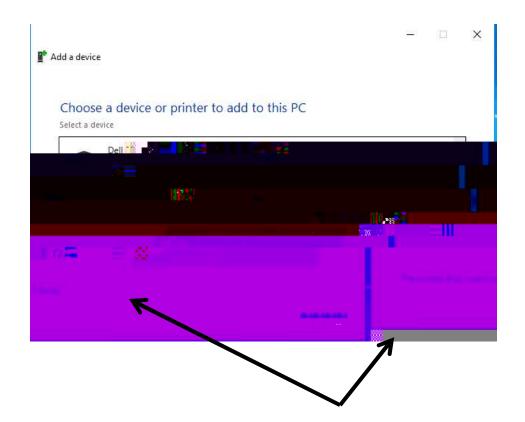

### Addinga Network Printer on Windows 7

## To Adda Networkprinter on Window 10 - See Page 5



logntothecomputer

SIART

BUTION

**DEMICES AND PRINTERS** 



**ADAPRNIR** 



## ADDANEWORK WIRELESSOR BILLENOOTHERINTER

NEXT



 $\mathbf{T}$ 

FT









#### YES DEALTHRNIER

### Addinga Network Printer on Windows 10



logon totheconputer

Ç } µ Œ





#### **ADDAPRNIR**



# THERRIBY HATTWANT ENTISHED

NEXT

Find Now

Browse...



#### Find a printer by other options

My printer is a little older. Help me find it.

Find Printers

Add Printe

Find a print

Find a print

Select a sha

File Edit View

Location:

PVEPrinters

Printers Features Advanced

- Find a printer in the directory, based on location or feature
- O Select a shared printer by name



APRINIPRINIFEDIRECTORY

HVD

NEXT

HNDNOW

DOUBECIKAnthe PRINIERIO ALD





HVH

Devices and Printers



**SETAS DE ALL'I PRINIER** 

Congratulations!