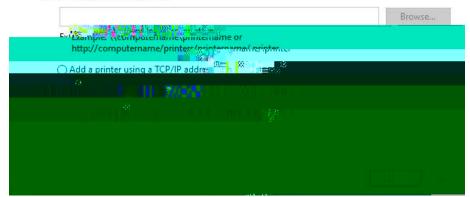

#### Find a printer by other options

My printer is a little older. Help me find it.

Find Printers

Add Printe

Find a print

Find a print

Select a sha

File Edit View

Location:

PVEPrinters

Printers Features Advanced

- Find a printer in the directory, based on location or feature
- O Select a shared printer by name

APRINIPRINIFEDIRECTORY

HVD

NEXT

HNDNOW