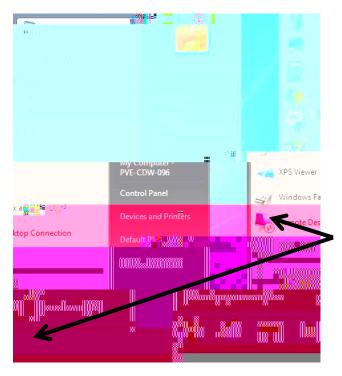

### Addinga Network Printer on Windows 7

## To Adda Networkprinter on Window 10 - See Page 5

logntothecomputer

SIART

BUTION

**DEMICES AND PRINTERS** 

**ADAPRNIR** 