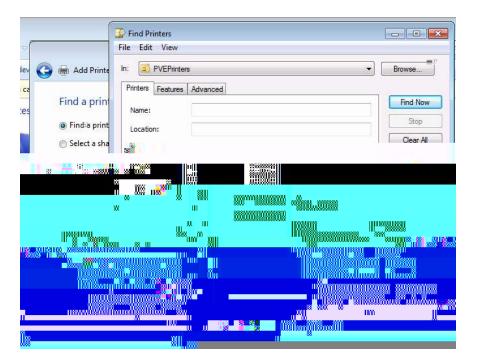

#### Find a printer by other options

My printer is a little older. Help me find it.

Find Printers

Add Printe

Find a print

Find a print

Select a sha

File Edit View

Location:

PVEPrinters

Printers Features Advanced

- Find a printer in the directory, based on location or feature
- O Select a shared printer by name

APRINIPRINIFEDIRECTORY

HVD

NEXT

HNDNOW